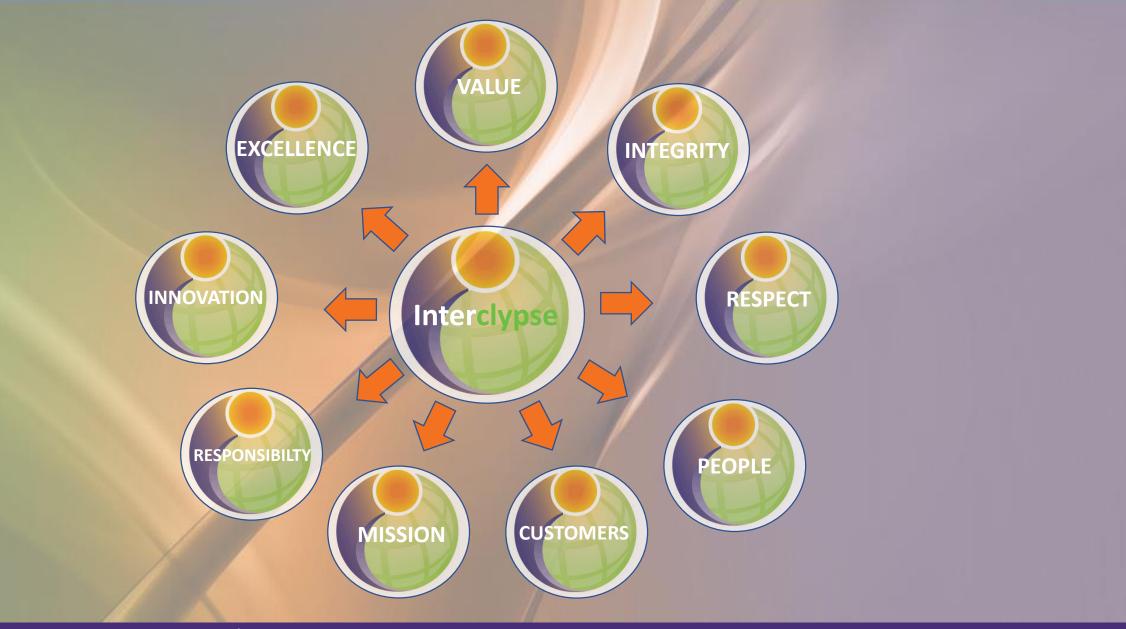

## What makes us unique?

## Interclypse

Our desire is to be the "geeks" behind the scenes to assist prime contractors in successfully solving their customer needs.

We love supporting our customers as a sub-contractor.

Interface: thing or circumstance that enables separate and sometimes incompatible elements to coordinate effectively.

Eclipse: to make less outstanding or important by comparison; to surpass.